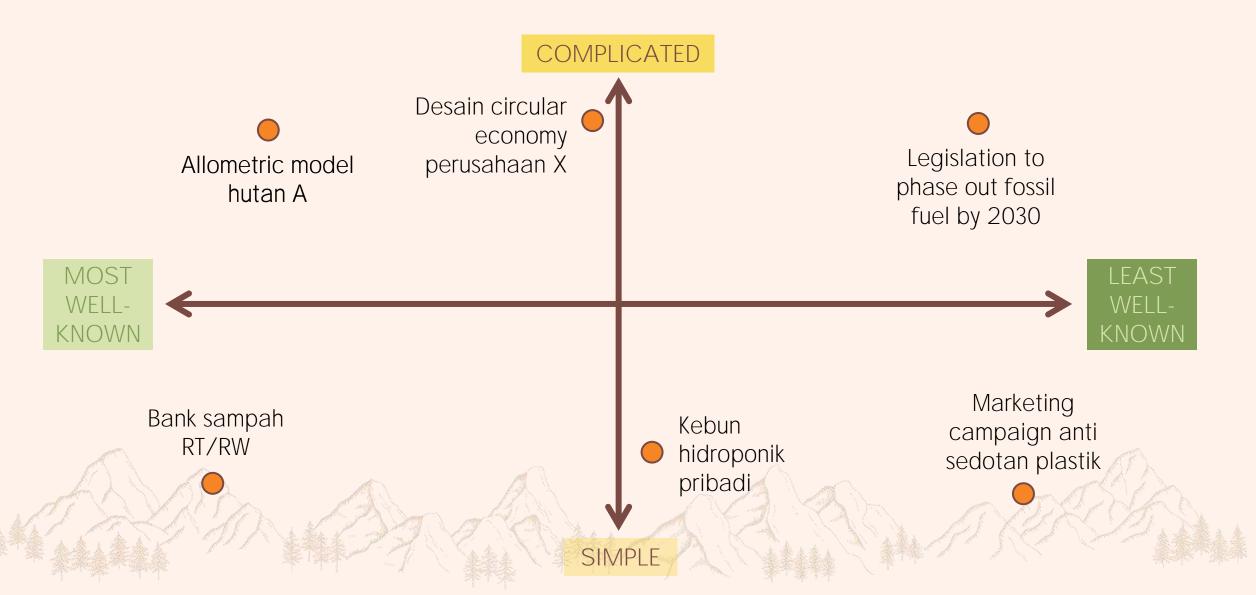

## What counts as climate action?

#### MOST WELL-KNOWN

- Forestry
- Marine science
- Soil science
- Atmospheric science
- Carbon accounting
- Renewable energy
- Waste management
- Environmental education

#### LESS WELL-KNOWN

- Disaster mapping and preparedness
- Green architecture
- Green financing
- Circular economy
- Alternative livelihoods
- Food security
- Climate adaptation

#### LEAST WELL-KNOWN

- Environmental law
- Environmental legislation
- Politics
- Psychology